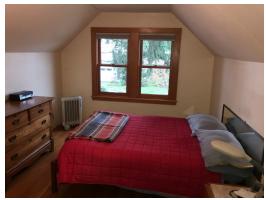

## THE HOUSE:

- 2,500 SQ FT, LIVING SPACE
- 5,000 SQ FT LOT
- 3 BEDROOMS
- 2 BATHS
- 1 STUDY
- FULL, FINISHED CONCRETE BASEMENT
  - WITH WASHING MACHINE & DRYER
- WORKING FIREPLACE
- CRAFTSMAN FINISHES:
  - MOULDINGS
  - BUILT-IN CABINETS AND STORAGE ON 3 FLOORS
  - WOOD FLOORS THROUGHOUT (EXCEPT BASEMENT)
- FULLY FURNISHED (WITH COOKWARE, DISHES; BUT NO DISHWASHER)
  - 1 FIRM BED, FULL
  - 1 FUTON BED, FULL
  - 1 QUEEN SOFA-BED
- OFFSTREET PARKING
- FULL FRONT AND BACK YARDS