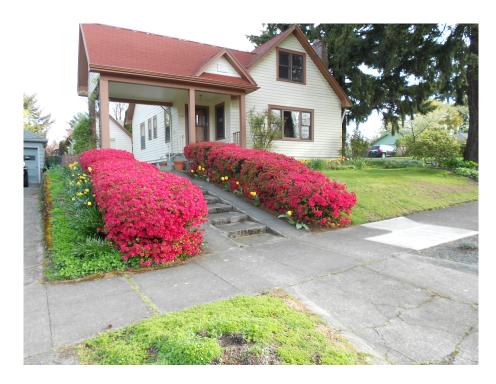

## THE BUETTNER-ADAMS RESIDENCE 42nd & ELLIS STREETS, PORTLAND 97202

## THE HOUSE:

- 2,500 SQ FT, LIVING SPACE
- 5,000 SQ FT LOT
- 3 BEDROOMS
- 2 BATHS
- 1 STUDY
- FULL, FINISHED CONCRETE BASEMENT
  - WITH WASHING MACHINE & DRYER
- WORKING FIREPLACE
- CRAFTSMAN FINISHES:
  - MOULDINGS
  - BUILT-IN CABINETS AND STORAGE ON 3 FLOORS
  - WOOD FLOORS THROUGHOUT (EXCEPT BASEMENT)
- FULLY FURNISHED (WITH COOKWARE, DISHES; BUT NO DISHWASHER)
  - 1 FIRM BED, FULL
  - 1 FUTON BED, FULL
  - 1 QUEEN SOFA-BED
- OFFSTREET PARKING
- FULL FRONT AND BACK YARDS