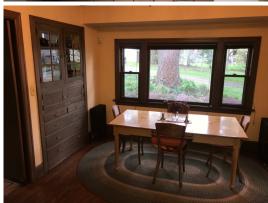

## THE HOUSE:

- 2,500 SQ FT, LIVING SPACE
- 5,000 SQ FT LOT
- 3 BEDROOMS
- 2 BATHS
- 1 STUDY
- FULL, FINISHED CONCRETE BASEMENT
  - WITH WASHING MACHINE & DRYER
- WORKING FIREPLACE
- CRAFTSMAN FINISHES:
  - MOULDINGS
  - BUILT-IN CABINETS AND STORAGE ON 3 FLOORS
  - WOOD FLOORS THROUGHOUT (EXCEPT BASEMENT)
- FULLY FURNISHED (WITH COOKWARE, DISHES; BUT NO DISHWASHER)
  - 1 FIRM BED, FULL
  - 1 FUTON BED, FULL
  - 1 QUEEN SOFA-BED
- OFFSTREET PARKING
- FULL FRONT AND BACK YARDS