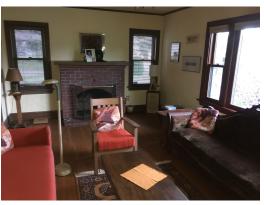

## THE HOUSE:

- 2,500 SQ FT, LIVING SPACE
- 5,000 SQ FT LOT
- 3 BEDROOMS
- 2 BATHS
- 1 STUDY
- FULL, FINISHED CONCRETE BASEMENT
  - WITH WASHING MACHINE & DRYER
- WORKING FIREPLACE
- CRAFTSMAN FINISHES:
  - MOULDINGS
  - BUILT-IN CABINETS AND STORAGE ON 3 FLOORS
  - WOOD FLOORS THROUGHOUT (EXCEPT BASEMENT)
- FULLY FURNISHED (WITH COOKWARE, DISHES; BUT NO DISHWASHER)
  - 1 FIRM BED, FULL
  - 1 FUTON BED, FULL
  - 1 QUEEN SOFA-BED
- OFFSTREET PARKING
- FULL FRONT AND BACK YARDS