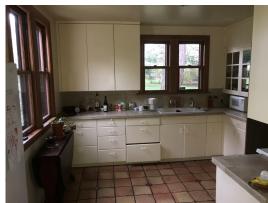

## THE HOUSE:

- 2,500 SQ FT, LIVING SPACE
- 5,000 SQ FT LOT
- 3 BEDROOMS
- 2 BATHS
- 1 STUDY
- FULL, FINISHED CONCRETE BASEMENT
  - WITH WASHING MACHINE & DRYER
- WORKING FIREPLACE
- CRAFTSMAN FINISHES:
  - MOULDINGS
  - BUILT-IN CABINETS AND STORAGE ON 3 FLOORS
  - WOOD FLOORS THROUGHOUT (EXCEPT BASEMENT)
- FULLY FURNISHED (WITH COOKWARE, DISHES; BUT NO DISHWASHER)
  - 1 FIRM BED, FULL
  - 1 FUTON BED, FULL
  - 1 QUEEN SOFA-BED
- OFFSTREET PARKING
- FULL FRONT AND BACK YARDS