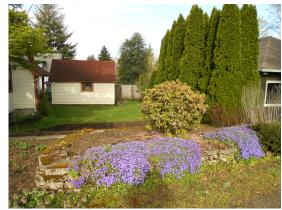

## THE HOUSE:

- 2,500 SQ FT, LIVING SPACE
- 5,000 SQ FT LOT
- 3 BEDROOMS
- 2 BATHS
- 1 STUDY
- FULL, FINISHED CONCRETE BASEMENT
  - WITH WASHING MACHINE & DRYER
- WORKING FIREPLACE
- CRAFTSMAN FINISHES:
  - MOULDINGS
  - BUILT-IN CABINETS AND STORAGE ON 3 FLOORS
  - WOOD FLOORS THROUGHOUT (EXCEPT BASEMENT)
- FULLY FURNISHED (WITH COOKWARE, DISHES; BUT NO DISHWASHER)
  - 1 FIRM BED, FULL
  - 1 FUTON BED, FULL
  - 1 QUEEN SOFA-BED
- OFFSTREET PARKING
- FULL FRONT AND BACK YARDS