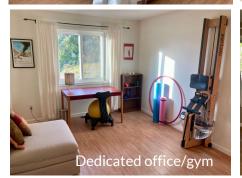

Retire upstairs to the primary bedroom with queen bed, dressers, walk-in closet and attached bathroom with plenty of storage. Work (and workout) in the office/gym across the hall with water rowing machine, weights, yoga mat, desk and ottoman that converts into a twin bed. There's a second bathroom with skylight, tub/shower and additional storage, plus a large linen closet in hallway. Access to third small bedroom can be arranged for an additional fee.