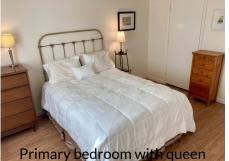

Retire upstairs to the primary bedroom with queen bed, dressers, walk-in closet and attached bathroom with plenty of storage. Work (and workout) in the office/gym across the hall with water rowing machine, weights, yoga mat, desk and ottoman that converts into a twin bed. There's a second bathroom with skylight, tub/shower and additional storage, plus a large linen closet in hallway. Access to third small bedroom can be arranged for an additional fee.