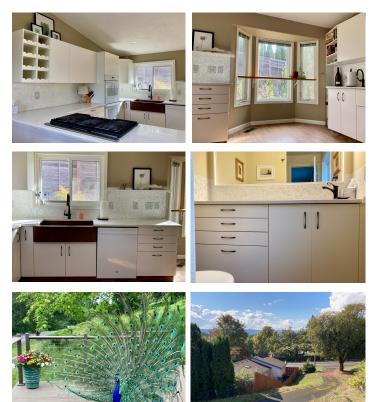

### **ABOUT THE HOME**

Fully furnished tri-level home in safe neighborhood, close to everything you could possibly need. Just bring your suitcase! All utilities are included.

Enjoy this spacious, quiet house with abundant natural light, vaulted ceilings in open-concept main level with chef's kitchen, black walnut bar top in bay window and dining room complete with large table, four chairs and comfortable bench.

Retire upstairs to the primary bedroom with queen bed, dressers, walk-in closet and attached bathroom with plenty of storage. Work (and workout) in the office/gym across the hall with water rowing machine, weights, yoga mat, desk and ottoman that converts into a twin bed. There's a second bathroom with skylight, tub/shower and additional storage, plus a large linen closet in hallway. Access to third small bedroom can be arranged for an additional fee.

Head downstairs to find a cozy living room with high ceilings, gas fireplace with remote, smart TV, sofa with lounge, two comfortable chairs, a barnwood accent wall and backdoor with keyless entry.

Set back from the street, the nearly .5 acre lot has beautiful sunset and southern views. (*Garage is not available.*)