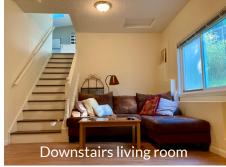

Head downstairs to find a cozy living room with high ceilings, gas fireplace with remote, smart TV, sofa with lounge, two comfortable chairs, a barnwood accent wall and backdoor with keyless entry.

Set back from the street, the nearly .5 acre lot has beautiful sunset and southern views. (*Garage is not available.*)