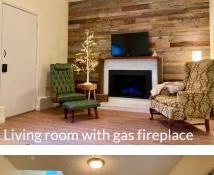

Head downstairs to find a cozy living room with high ceilings, gas fireplace with remote, smart TV, sofa with lounge, two comfortable chairs, a barnwood accent wall and backdoor with keyless entry.

Set back from the street, the nearly .5 acre lot has beautiful sunset and southern views. (*Garage is not available.*)