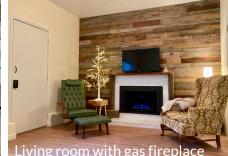

Head downstairs to find a cozy living room with high ceilings, gas fireplace with remote, smart TV, sofa with lounge, two comfortable chairs, a barnwood accent wall and backdoor with keyless entry.

Set back from the street, the nearly .5 acre lot has beautiful sunset and southern views. (*Garage is not available.*)