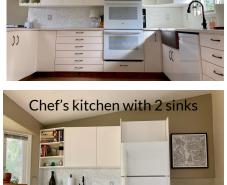

### **ABOUT THE HOME**

Fully furnished tri-level home in safe neighborhood, close to everything you could possibly need. Just bring your suitcase! All utilities are included.

Enjoy this spacious, quiet house with abundant natural light, vaulted ceilings in open-concept main level with chef's kitchen, black walnut bar top in bay window and dining room complete with large table, four chairs and comfortable bench.