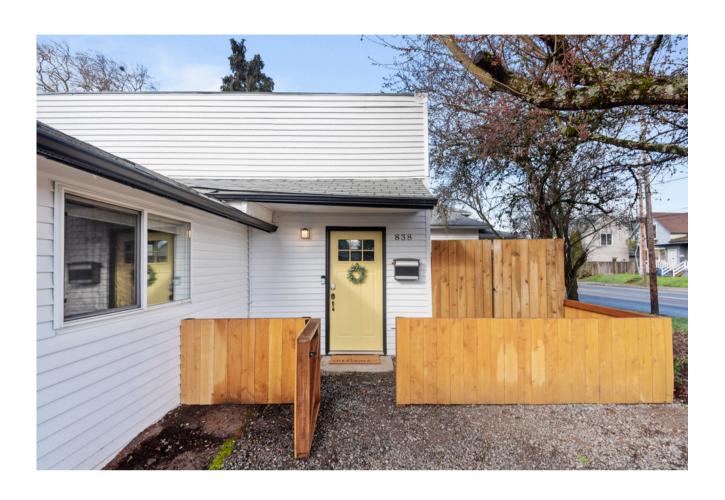

## Cupcake Cottage Sellwood-Moreland

Cozy up in the cutest cottage in Sellwood. With off-street parking, fenced yard, full kitchen & walking distance to the heart of Sellwood, as well as parks & hikes, this is the perfect home base close to Reed's campus!

Contact Information: staygoldenllcrentals@gmail.com or (781) 975-1693

- SE Tacoma St and SE 9<sup>th</sup> Ave
- \$2800/month, all utilities included
- 30 day minimum stay
- 2 miles from Reed
- Fully furnished
- Free off-street parking
- Fenced yard
- Pet friendly
- High-speed internet/dedicated workspace
- In-unit washer/dryer
- Fully equipped kitchen
- No shared walls
- 10 minute walk to Sellwood Riverfront Park
- 5 minute walk to downtown Sellwood